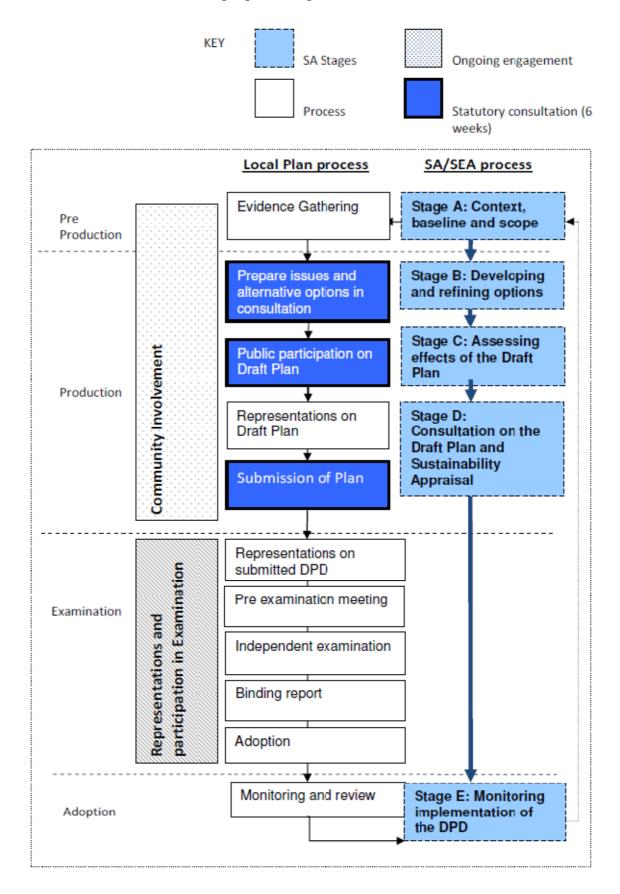

There are 5 key stages within the SA process. These are shown in **Figure A12.1** together with how they relate to the preparation of the Local Plan.

**Stage A** of the SA process has been completed through the production of a Scoping Report. The scoping report establishes the baseline data and sets the sustainability context for York. The Scoping report also establishes the framework for undertaking the Sustainability Appraisal through the production of a set of sustainable development objectives against which the performance of the plan can be measured and monitored.

Figure A12.1: The SA and Local Plan preparation process